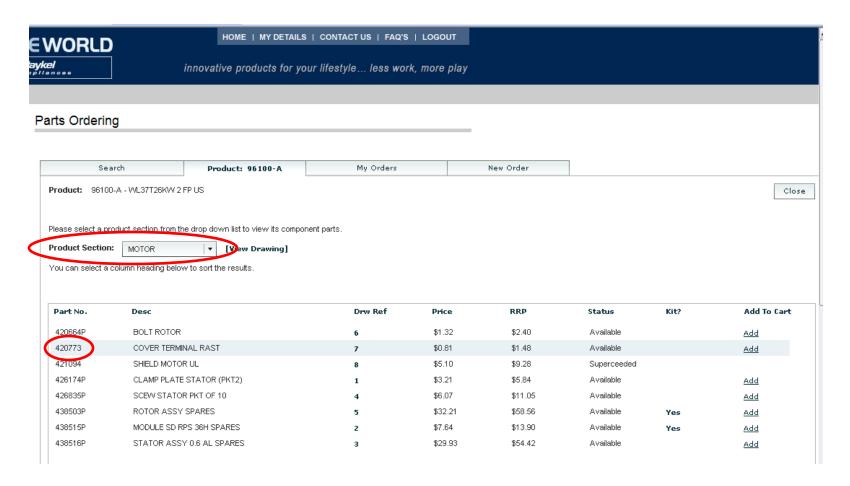

## Fisher & Paykel Tips

Enter in the Model # and Product Code. Choose an option from the 'Product Section.' Once you find the part needed, click on the part #.

Username: Marcone-Supply

Password: 625477