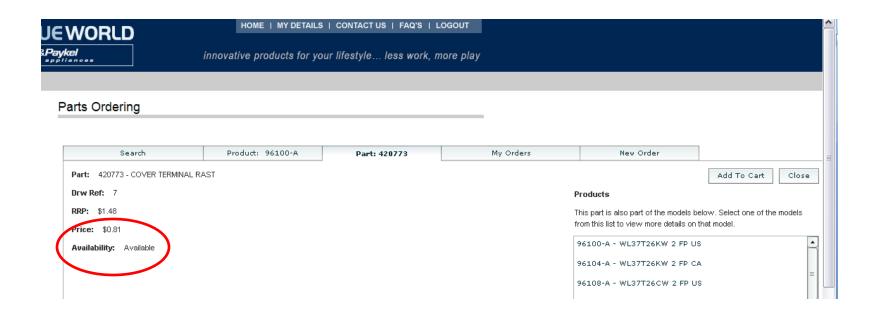

## Fisher & Paykel Tips

This screen will populate and provide you with pricing.

Please do not quote the pricing listed to the customer. Use Bridge.net.

Username: Marcone-Supply

Password: 625477