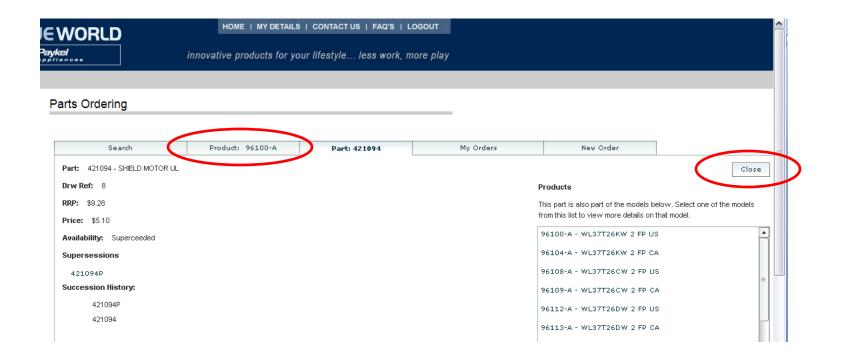

## Fisher & Paykel Tips

Do not click on the back button in your browser. There are tabs that come up for each page. If you want to close the page, click on the 'close' button on the upper right hand side. If you want to go back to a previous screen, it will be saved in one of the above tabs.